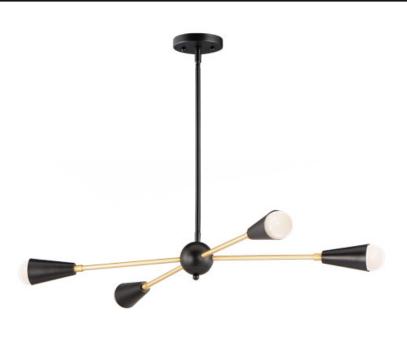

#### PRODUCT DESCRIPTION

A classic mid-century look, the Lovell collection features two sizes of sputnik chandeliers and streamlined sconces perfect for bath vanity applications. Available in a Black/Satin Brass finish combination. Light bulbs nest inside the metal cones to become an element of the design.

#### **MEASUREMENTS**

DIMENSION : 32" L x 16.25" W x 4.85" H

MAX OAH : 50" OAH CANOPY : 5" W x 0.75" H

HANGING WEIGHT : 4 lb

## LAMPING

INPUT VOLTAGE : 120V

BULB : 4 x 60W Incandescent E26 Medium , 240W Total

BULB INCLUDED : (Not Included)

DIMMABLE : Y